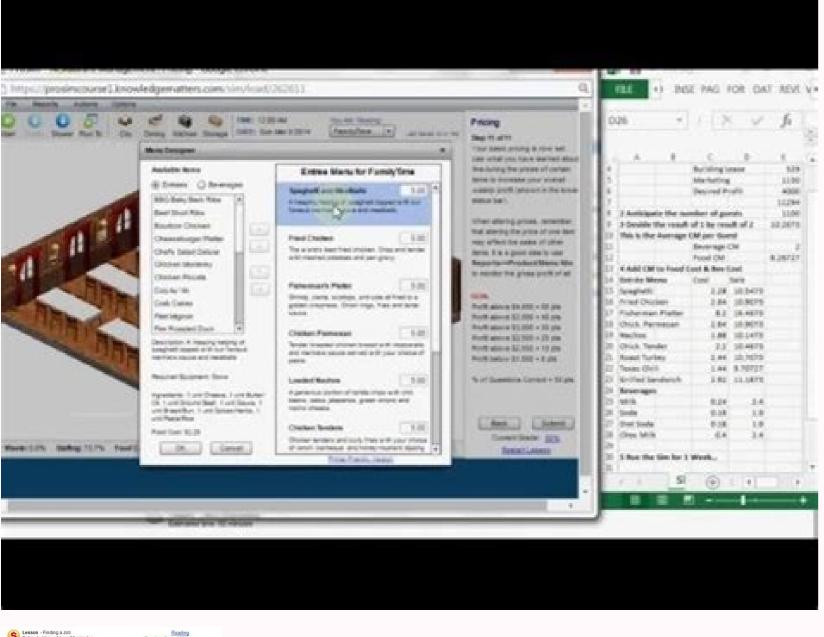

Vb knowledge matters parking sim answers

Continue

Vb knowledge matters answer key. Vb knowledge matters sim answers.

1 VBS - Lesson 3 Ingress and Egress 2 Learning Targets I can define Ingress and Egress. I have an understanding why Ingress and Egress are vital to the long-term success of stadium events. I am able to discuss and Egress are vital to the long-term success of stadium events. I am able to discuss and Egress are vital to the long-term success of stadium events. I am able to discuss and Egress are vital to the long-term success of stadium events. I am able to discuss and Egress are vital to the long-term success of stadium events. I am able to discuss and Egress are vital to the long-term success of stadium events. I am able to discuss and Egress are vital to the long-term success of stadium events. I am able to discuss and Egress are vital to the long-term success of stadium events. I am able to discuss and Egress are vital to the long-term success of stadium events. I am able to discuss and Egress are vital to the long-term success of stadium events. I am able to discuss and Egress are vital to the long-term success of stadium events. I am able to discuss and Egress are vital to the long-term success of stadium events. I am able to discuss and Egress are vital to the long-term success of stadium events. I am able to discuss and Egress are vital to the long-term success of stadium events. Public Transportation ADA - Americans with Disabilities Act 4 Ingress - the flow of fans out of or away from a venue. Egress - the flow of fans out of or away from a venue. Egress - the flow of fans out of or away from a venue. Egress - the flow of fans out of or away from a venue. Egress - the flow of fans out of or away from a venue. Egress - the flow of fans out of or away from a venue. Egress - the flow of fans out of or away from a venue. flow of traffic (foot or other) Causes: Not enough exits, gates, stairs, walkways, streets Everyone leaving at one time Accidents or Medical Emergencies Construction Inclement Weather NOTE: the rate of flow is called Throughput Throughput = Rate \* Time" 6 Public Transportation - Satellite Parking - Any parking lot offsite from the stadium. VBS you will need lease Satellite Parking sites for your fans to park in and rent buses to shuttle them to and from the stadium. Public Transportation – Methods of transporta people with disabilities. Includes: Seating Options Concessions Parking Entrances Water Fountains Restrooms FYI - ADA also required installation of Braille signs and flashing lights for fire and emergency alarms/notifications. 8 VBS Assignment Lesson 3: Ingress and EgressReading Material Reading Quiz Math Quiz "SIM" Exercise Due end of day Thursday - Nov. 7th 9 VBS Lesson 3 - Math Quiz #1 3 roads x 2 lanes / road x 1,000 vehicles/hour 10,000 vehicles/hour 10 VBS Lesson 3 - Math Quiz #2 70,000 fans arriving by car 42,000 fans = 21,000 cars 2 fans/car 21,000 cars - 9,000 main lot parking spaces = 12,000 satellite spaces needed 12,000 spaces/lot 11 VBS Lesson 3 - Math Ouiz #4 100,000 fans x .42 = 42,000 fans who need bus rides 42,000 fans = 600 bus trips 70 fans/bus trips 600 bus trips = 30 trips/bus 20 buses 13 VBS Lesson 3 - Math Quiz #5 3 games x  $\overline{15}$ ,000 passes/game = 45,000 passe attendants 15 VBS Lesson 3 - Math Quiz #9 Let f = number of fans Let ti = time for egress 3,000 = f / ti = rate of ingress ti = f / 3,000 te = 2 / 3 ti = 2 / 3 x f / 3,000 te = 2 / 3 ti = 2 / 3 x f / 3,000 te = 2 / 3 ti = 2 / 3 x f / 3,000 te = 2 / 3 ti = 2 / 3 x f / 3,000 te = 2 / 3 ti = 2 / 3 x f / 3,000 te = 2 / 3 ti = 2 / 3 x f / 3,000 te = 2 / 3 ti = 2 / 3 x f / 3,000 te = 2 / 3 ti = 2 / 3 x f / 3,000 te = 2 / 3 ti = 2 / 3 x f / 3,000 te = 2 / 3 ti = 2 / 3 x f / 3,000 te = 2 / 3 ti = 2 / 3 x f / 3,000 te = 2 / 3 ti = 2 / 3 x f / 3,000 te = 2 / 3 ti = 2 / 3 x f / 3,000 te = 2 / 3 ti = 2 / 3 x f / 3,000 te = 2 / 3 ti = 2 / 3 x f / 3,000 te = 2 / 3 ti = 2 / 3 x f / 3,000 te = 2 / 3 ti = 2 / 3 x f / 3,000 te = 2 / 3 ti = 2 / 3 x f / 3,000 te = 2 / 3 ti = 2 / 3 x f / 3,000 te = 2 / 3 ti = 2 / 3 x f / 3,000 te = 2 / 3 ti = 2 / 3 x f / 3,000 te = 2 / 3 ti = 2 / 3 x f / 3,000 te = 2 / 3 ti = 2 / 3 x f / 3,000 te = 2 / 3 ti = 2 / 3 x f / 3,000 te = 2 / 3 ti = 2 / 3 x f / 3,000 te = 2 / 3 ti = 2 / 3 x f / 3,000 te = 2 / 3 ti = 2 / 3 x f / 3,000 te = 2 / 3 ti = 2 / 3 x f / 3,000 te = 2 / 3 ti = 2 / 3 x f / 3,000 te = 2 / 3 ti = 2 / 3 x f / 3,000 te = 2 / 3 ti = 2 / 3 x f / 3,000 te = 2 / 3 ti = 2 / 3 x f / 3,000 te = 2 / 3 ti = 2 / 3 x f / 3,000 te = 2 / 3 ti = 2 / 3 x f / 3,000 te = 2 / 3 ti = 2 / 3 x f / 3,000 te = 2 / 3 ti = 2 / 3 x f / 3,000 te = 2 / 3 ti = 2 / 3 x f / 3,000 te = 2 / 3 ti = 2 / 3 x f / 3,000 te = 2 / 3 ti = 2 / 3 x f / 3,000 te = 2 / 3 ti = 2 / 3 x f / 3,000 te = 2 / 3 ti = 2 / 3 x f / 3,000 te = 2 / 3 ti = 2 / 3 x f / 3,000 te = 2 / 3 ti = 2 / 3 x f / 3,000 te = 2 / 3 ti = 2 / 3 x f / 3,000 te = 2 / 3 ti = 2 / 3 x f / 3,000 te = 2 / 3 ti = 2 / 3 x f / 3,000 te = 2 / 3 ti = 2 / 3 x f / 3,000 te = 2 / 3 ti = 2 / 3 x f / 3,000 te = 2 / 3 ti = 2 / 3 x f / 3,000 te = 2 / 3 ti = 2 / 3 x f / 3,000 te = 2 / 3 ti = 2 / 3 x f / 3,000 te = 2 / 3 ti = 2 / 3 x f / 3,000 te = 2 / 3 ti = 2 / 3 x f / 3,000 te = 2 / 3 ti = 2 / 3 x f / 3,000 te = 2 / 3 ti = 2 / 3 x f / 3,000 te = 2 / 3 ti = 2 / 3 x f / 3,000 te time = 2/3 x 1hour = 2/3 hour Egress rate = 3,000 fans = 4,500 fans per hour 2/3 hour 17 VBS Lesson 3 - Math Quiz #10 20 minutes + 5 minutes = 12.5 minutes Simulations excite her about learning business through fashion and retail since that is something she is passionate about. NickHoover High School uses the real life skills he learns through the Knowledge Matters simulations in his job at a restaurant and shares how they can prepare him for a future in business. MasonHillsboro Deering High School Mason shares how the Knowledge Matters Simulations helped him realize what career path he could take and how he can incorporate his love for sports in his future. CadenIrondequoit High School Caden compares her experiences at a professional sport event to what she learned through the Knowledge Matters Virtual Simulations. She enjoyed seeing how what she learned applied in the real world. Caden also explains how she is motivated to take her career in a certain direction thanks to the simulations. 1 VBS - Lesson 4 Parking 2 Learning Targets I understand why stadium parking is central to a positive fan experience. Describe the connection between parking and tailgating. 3 Key Terms Ingress Egress Dynamic Pricing Satellite ParkingPublic Transportation On-Street Parking is a potential "Cash Cow" - revenue flows from Home Games Concerts Conventions Parties, Dances and Celebrations 5 Pricing is typically set by Supply and Demand of; The event Time of year Day of the week Convenience (Location) Amenities (Covered vs. Non-Covered) Satellite Parking - parking that is offsite, that owners can lease or own, that will shuttle or bus fans to the event at no cost to them. Benefits: Increase # of available parking places Reduces traffic issues Better for environment (less idling) Leasing lots reduces variable cost (maintenance, salary, up-keep, etc.) FYI - San Francisco and Seattle are experimenting with "Smart Parking Meters" that adjust their price based on "Supply and Demand" data. 6 Sporting/Entertainment event challenges...Traffic (Fans) Flow Getting fans in/out of the parking areas (garages or lots) on and off site. Ingress - flow of traffic (fans) to or into the stadium or event. Egress - flow of traffic (fans) out or away from stadium or event. Parking Bottlenecks - traffic "stand still" that occurs within a parking lot because of an overloaded traffic situations due to lack of spots and staff. If challenges are not addressed by organizers their bottom line (profit) will suffer. 7 How can we address the challenges? Ensure adequate parking Utilize Parking - parking that is offsite that will shuttle or bus fans to the event at no cost to them. VBS - you must utilize Satellite Parking. Benefits: 1. Lessens fines from the city, 2. Fans get to the game on time, 8 Alternative to, or complement of, traditional stadium parking is Tailgating, Tailgati welcome it. Minnesota Vikings sell yearly official tailgating passes (approx. \$300.00) guaranteeing a space for tailgating outside of the stadium. 9 VBS - Fixed and Variable Cost Fixed Cost - cost incurred by a business regardless of how much goods and services are produced. Salaries (contracted or full time employees) Lease or Rental Agreements (Satellite Parking) Loans Variable Cost - cost incurred by a business that vary from month to month or year to year. Price for food Snow Removal Fines Salaries (part-time or seasonal employees) Utility Bills 10 VBS Assignment Lesson 4: ParkingReading Material Reading Quiz Math Quiz "SIM" Exercise Due end of day Tuesday - Nov. 12th 11 VBS Assignment Lesson 3: Ingress & Egress SolutionsSatellite Lots = 6 Buses = 2 Ticket Takers = 14 Parking Cashiers = 16 Parking Attendants = 42 VBS - Lesson 2 Stadium Staffing a sports venue. • I recognize the two vital functions that Ushers play at sporting events. • I understand why security personnel are central to a smooth-functioning event. Key Terms • • Grounds Crew Sound Crew • • Cleaning Crew Ticket Takers Ticket Sellers Parking Cashiers Parking Attendants Parking Security Crowd Control Spectator Violence Why is adequate staffing so important? Any sporting or entertainment event must have appropriate staffing...as it helps to prevent; 1. 2. 3. 4. Confusion Chaos Injuries Illegal Actives CAUSE Fans that have... • Unsafe • non-friendly • "Bad", experiences are less likely to come back. EFFECT Decrease in profit. Good experiences will bring fans back. Gate Keepers Paid employee who represents franchise who monitors the turnstiles and gates to ensure only paying customers meet. Tickets - Staff Ticket Takers: employees who check tickets at entrances. Ticket Sellers: employees who sell tickets at stadium Box Office. VBS - hiring the appropriate amount of employees is KEY to earning profit. Information Specialist Paid employees who represents franchise - walks around stadium assisting fans multiple duties; 1. Answer Questions 2. Medical Emergencies Support 3. Reports happenings to Security Ushers Paid employee who represents franchise. Multiple duties...helps fans; 1, 2, 3, 4, 5. Find their seats Find Food & Beverage Options Find the Restrooms Helps ensure seating experience is pleasant Helps keep area safe VBS - you must have Ushers on every level. Concession Staff that prepares and serves food and drinks. 1. Help Prevent Underage Drinking 2. Limit Alcohol intake (later stages of game/event) Field Maintenance Groundskeeper: Person in charge of the field and the workers assigned to maintain it. Grounds Crew: Group of workers who maintains the field (water, paint, line, mow, sterilize, etc.) VBS - you must hire more than one. Concert Staff Paid employees (by the band or tour promoter) who are in charge working concerts.... Stage Crew: workers that help set-up and test bands staging and equipment. Sound Crew: workers that run the venues sound system. Cleaning Crew: workers responsible for stadium cleaning before, during and after events. Parking areas. Security: employees who take money from fans before or after the event.... stationed in the booths at the stadium parking areas. Security: employees who make sure fans' vehicles and personal belongings in them are safe during the event. Security Hired (public and private) workers to enforce local laws and stadium rules. Typically work to; 1. Prevent fights 2. Prevent fans from throwing objects 3. Prevent fans from throwing ob Security on every level. You must provide a Safe Environment for your fans! Crowd Control - security term used to ensure a peaceful event. Crowd control is vital in ensuring the safety of fans as well as players, coaches, and officials. Spectator Violence - started/instigated by fans going after/against opposing fans/players involves nay or all of the following: Public Intoxication Verbal Abuse Riots Terrorism Acts Ticket Scalping Underage Drinking Physical Abuse Littering Loitering Traffic Congestion Fact - professionally this occurs most in the sport of Soccer. You must provide a Safe Environment for your fans! Causes of Spectator Violence: VENUE Noise Level Seating Arrangements Significance Reputation Temperature Location STAFF Training Experience Presence Communication EVENT Crowd Demographics Event Performance Alcohol (available) Duration VBS Assignment - Lesson 2: Stadium Staffing - Reading Material - Reading Quiz - Math Quiz - "SIM" Exercise Due: Friday, Nov. 1 st "End of Day"